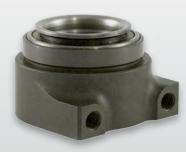

## **Honda Hydraulic Release Bearing Kit**

Designed specifically for use with Tilton 7.25" 2-plate carbon/carbon clutch-flywheel assemblies. Hydraulic release bearing mounts inside transmission case, eliminating the stock slave cylinder and related release bearing linkage. Provides better clutch modulation and lower pedal effort when compared to using the stock release bearing.

Includes hydraulic release bearing, Tilton ¾"-bore master cylinder kit, master cylinder mounting braket, pedal clevis, steel braided lines and fittings.

## Description

HRB Kit Part Number

Honda B16A/B18/K20/K24, 7.25" 2-plate carbon clutch

61-7720