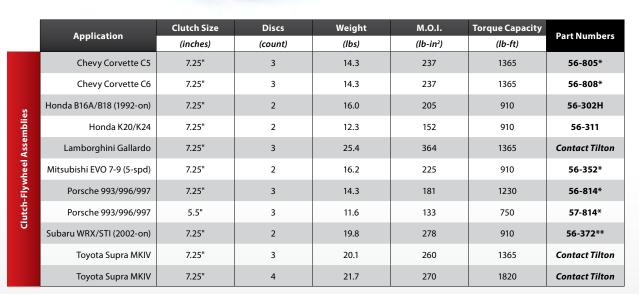

## **Clutch-Flywheel Assemblies**

## Carbon/Carbon CFA

Clutch-flywheel assemblies include a 7.25" 2-plate OT-Series carbon/carbon clutch, billet steel flywheel with integral ring gear and related hardware. Some kits also include a hydraulic release bearing, replacing the stock slave cylinder and release bearing related linkage.

<sup>\*</sup> Includes hydraulic release bearing.

<sup>\*\*</sup> Includes hydraulic release bearing, but requires master cylinder to be changed to a ¾" bore. Contact Tilton Engineering for details.